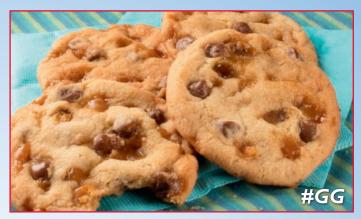

## **Butter Toffee Crunch**

Bits of chewy toffee combined with pieces of milk chocolate mixed perfectly within a sweet cookie dough.