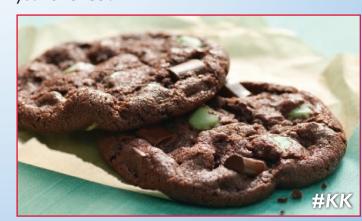

#### **Mint Chocolate Chunk**

Rich Barry Callebaut® Belgian chocolate chunks and refreshing mint confections folded into chocolate dough celebrates a classically indulgent combination.