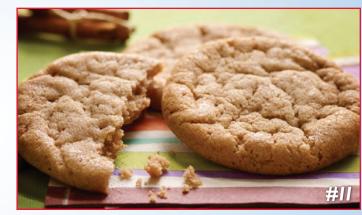

#### **Snicker Doodle**

Cinnamon and sugar combine in harmonious flavor for a warm, sweet aromatic taste that's even better than you remember.