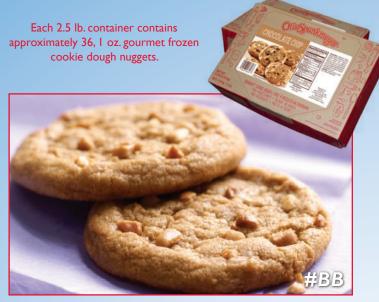

#### **Peanut Butter**

Creamy peanut butter and crunchy peanuts in every bite are the perfect combination of sweet and salty in this chewy peanut butter cookie.