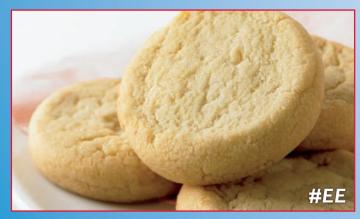

### **Butter Sugar**

Smooth creamy butter blended with just the right balance of sugar makes this classic cookie taste just like it was baked from scratch.