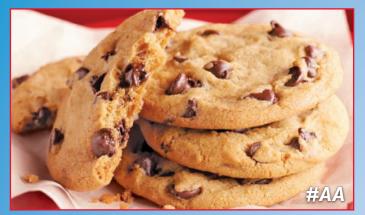

## **Chocolate Chip**

Semi-sweet chocolate chip folded into rich, buttery cookie dough create the ultimate chocolate chip cookie experience.