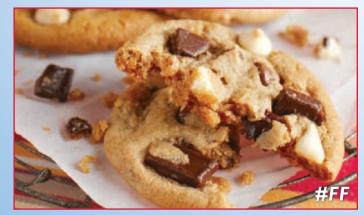

## Triple Chocolate Chunk

Silky pieces of rich dark chocolate, milk chocolate and white chocolate come together to create a dreamy trifecta of chocolaty decadence.