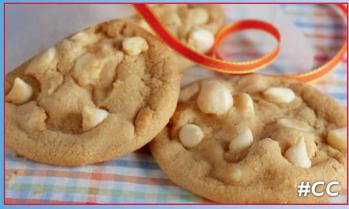

### White Chocolate Macadamia Nut

Loads of white chocolate chips and generous chunks of macadamia nuts make every bite of this delicious cookie absolutely unforgettable.