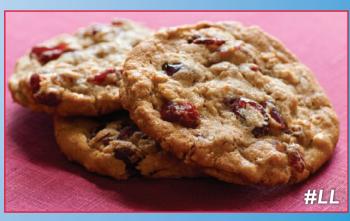

## **Cranberry Oatmeal**

Whole rolled oats with chewy dried cranberries and a subtle hint of cinnamon make this a touch of sugar, spice and everything nice.