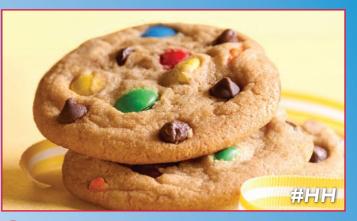

#### Carnival

Colorful semi-sweet confection-covered chocolate candies make this cookie fun to look at – and even more fun to eat.