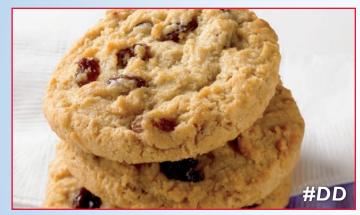

#### **Oatmeal Raisin**

Rolled oats, plump California raisins and aromatic cinnamon spice combine for a delightful taste that provides the ultimate comfort of home.