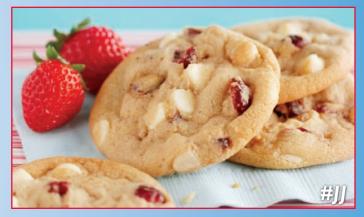

## **Strawberry Shortcake**

White confectionery chips, sweet dried strawberries and tart dried cranberries combine for such a blast of delectable flavor, you'll savor every bite.